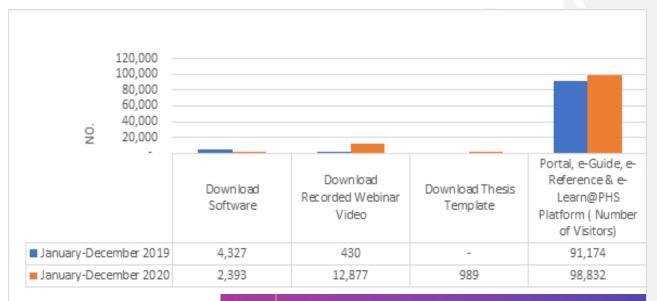

## Continuity of Library Services & New Initiatives

| Services                                                       | Before            | 2020                                                                                                 | 2021                                                                                                             |
|----------------------------------------------------------------|-------------------|------------------------------------------------------------------------------------------------------|------------------------------------------------------------------------------------------------------------------|
| Collection                                                     | Physical & Online | Online Only                                                                                          | Physical (limited) Online Only                                                                                   |
| Circulation<br>Services                                        |                   | <ul> <li>No Loan</li> <li>No fined .</li> <li>Online only.</li> <li>Books Return by Post.</li> </ul> | Limited loan service.  No fined.  Online only.  Books Return by Post.  ** Books loan by Appointment.             |
| Interlibrary Loan, Document Delivery Services (Articles) & PPV |                   | No ILL Document Delivery Services (Articles) Pay Per View Services                                   | <ul> <li>No ILL</li> <li>Document Delivery<br/>Services (Articles)</li> <li>Pay Per View<br/>Services</li> </ul> |

## Continuity of Library Services & New Initiatives

| Services                    | Before                                                                                                                                                                                                                      | 2020                                                                                                                                                                                                                                                                     | 2021                                                                                                                                                                                                              |
|-----------------------------|-----------------------------------------------------------------------------------------------------------------------------------------------------------------------------------------------------------------------------|--------------------------------------------------------------------------------------------------------------------------------------------------------------------------------------------------------------------------------------------------------------------------|-------------------------------------------------------------------------------------------------------------------------------------------------------------------------------------------------------------------|
| Research<br>Support         | <ul> <li>Hybrid Training<br/>(Face to Face &amp;<br/>Online) – Since<br/>2018</li> <li>Hybrid Research<br/>Consultations</li> <li>MOOC - 2018</li> <li>Online Learning (e-Guides &amp; Webinar<br/>Video) - 2019</li> </ul> | <ul> <li>No face to face</li> <li>Online Training Only</li> <li>Online Consultations</li> <li>MOOC</li> <li>Online Learning</li> <li>USM Library TV@YouTube</li> <li>Library Research</li> <li>Ambassador Program</li> <li>Covid-19 Online</li> <li>Resources</li> </ul> | No face to face Online Training Only MOOC Online Learning YouTube Library Research Ambassador Program Research Covid-19 Online Resources Research Support@Facebook **Microcredential                              |
| Research Data<br>Management | MYRA Activities                                                                                                                                                                                                             | MYRA Activities  Strengthening Researcher Profile @Directory of Expertise USM Journal list based on subject @RDM Portal Creating awareness on RDM Training and Workshop on RDM                                                                                           | <ul> <li>MYRA Activities</li> <li>Journal list based on<br/>subject @RDM Portal</li> <li>Creating awareness on<br/>RDM</li> <li>Training and Workshop<br/>on RDM</li> <li>Open Science<br/>initiatives</li> </ul> |