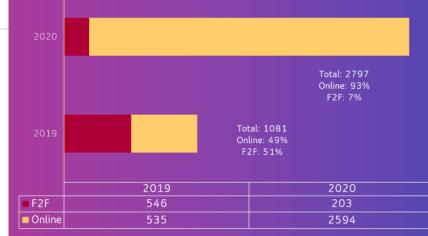

#### **Statistics of Participants** 2019/2020

\*Session:

2019: 223

(80% Face to face)

2020: 192

(-14%, 80% online)