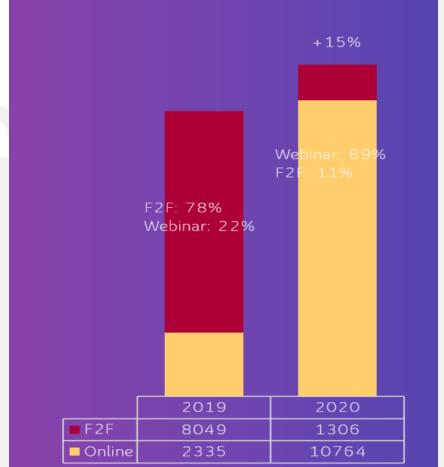

#### **Statistics of Participants** 2019/2020

\*Session:

2019: 223

(80% Face to face)

2020: 192

(-14%, 80% online)