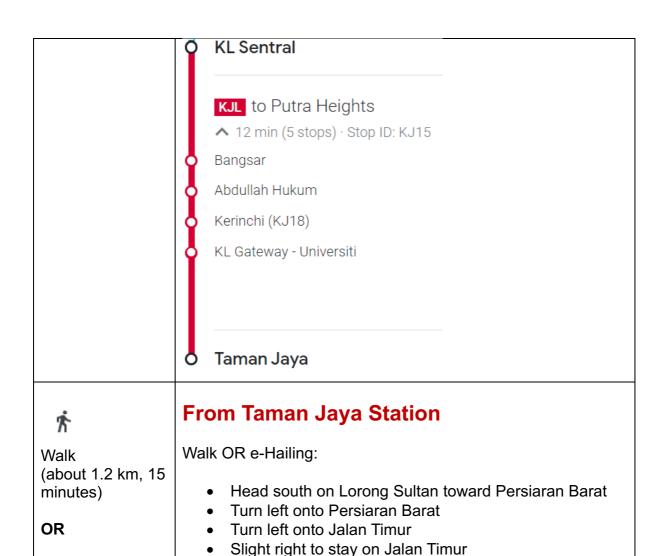

## **Best Route: From KLIA2 to Crystal Crown Hotel**

| Mode of<br>Transport | Details of Routes                                                                                                                                                         |
|----------------------|---------------------------------------------------------------------------------------------------------------------------------------------------------------------------|
| ₩                    | From KLIA2                                                                                                                                                                |
|                      | Take High speed train KLIA Transit City (KL Sentral)                                                                                                                      |
|                      | From Kuala Lumpur International Airport Station to KL Sentral Station.                                                                                                    |
|                      | Estimated time to arrive at KL Sentral Station: 33 min (2 stops)                                                                                                          |
|                      | O KLIA2                                                                                                                                                                   |
|                      | KLIA Transit City (KL Sentral)  33 min (2 stops)                                                                                                                          |
|                      | Kuala Lumpur International Airport Station                                                                                                                                |
|                      | O KL Sentral                                                                                                                                                              |
| a                    | From KL SENTRAL                                                                                                                                                           |
|                      | From KL Sentral Station, take Subway KJL (Kelana Jaya Line) to Putra Heights.                                                                                             |
|                      | <ul> <li>Estimated time: 12 min (5 stops) · Stop ID: KJ15 ·</li> <li>Station Bangsar</li> <li>Station Abdullah Hukum</li> <li>Station KL Gatoway - Universitie</li> </ul> |
|                      | <ul> <li>Station KL Gateway – Universiti</li> <li>Station Taman Jaya</li> </ul>                                                                                           |