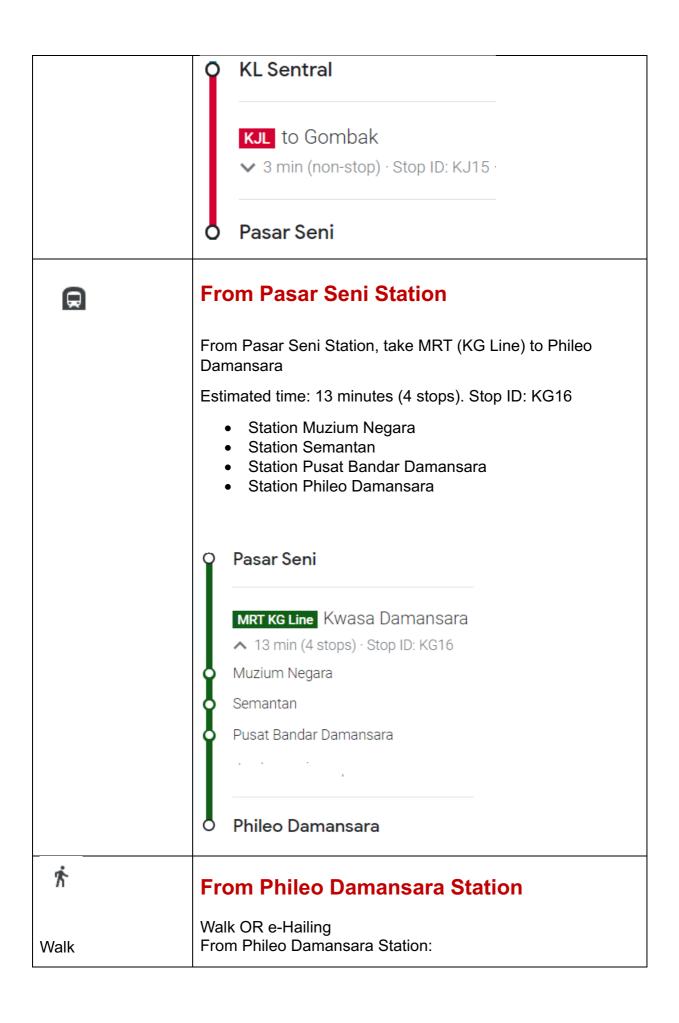

## **Best Route: From KLIA2 to Eastin Hotel**

| Mode of Transport | Details of Routes                                                                                                                                                                             |
|-------------------|-----------------------------------------------------------------------------------------------------------------------------------------------------------------------------------------------|
| <b>#</b>          | From KLIA2                                                                                                                                                                                    |
|                   | Take high speed train KLIA Transit City (KL Sentral)  From Kuala Lumpur International Airport Station to KL Sentral Station  Estimated time to arrive at KL Sentral Station: 33 min (2 stops) |
|                   | O KLIA2                                                                                                                                                                                       |
|                   | KLIA Transit City (KL Sentral)  33 min (2 stops)  Kuala Lumpur International Airport Station                                                                                                  |
|                   | O KL Sentral                                                                                                                                                                                  |
| a                 | From KL SENTRAL                                                                                                                                                                               |
|                   | From KL Sentral Station, take Subway KJL (Kelana Jaya Line) to Gombak.                                                                                                                        |
|                   | Stop at Station Pasar Seni. Estimated time: 3 min (non-stop) · Stop ID: KJ15 ·                                                                                                                |